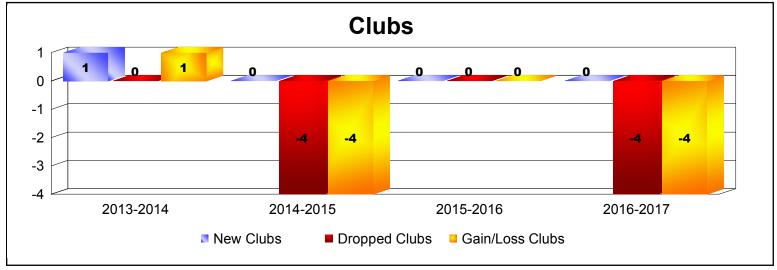

**Disbanded Districts**As of June 2017 Cumulative

| Year      | New<br>Clubs | Dropped<br>Clubs | Gain/<br>Loss<br>Clubs | New<br>Members | Charter<br>Members | Reinstate<br>Members | Transfer<br>Members | Total<br>Member<br>Added | Total<br>Members<br>Dropped | Gain/<br>Loss<br>Members |
|-----------|--------------|------------------|------------------------|----------------|--------------------|----------------------|---------------------|--------------------------|-----------------------------|--------------------------|
| 2013-2014 | 1            | 0                | 1                      | 15             | 25                 | 9                    | 0                   | 49                       | -63                         | -14                      |
| 2014-2015 | 0            | -4               | -4                     | 1              | 1                  | 0                    | 0                   | 2                        | -153                        | -151                     |
| 2015-2016 | 0            | 0                | 0                      | 5              | 0                  | 0                    | 0                   | 5                        | -23                         | -18                      |
| 2016-2017 | 0            | -4               | -4                     | 0              | 0                  | 0                    | 0                   | 0                        | -26                         | -26                      |
| Average   | 0            | -2               | -2                     | 5              | 7                  | 2                    | 0                   | 14                       | -66                         | -52                      |