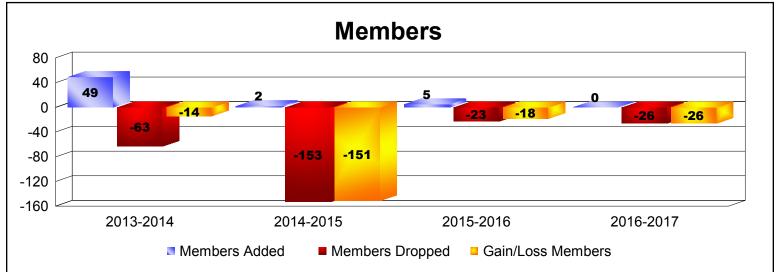

**Disbanded Districts**As of June 2017 Cumulative

| Year      | New<br>Clubs | Dropped<br>Clubs | Gain/<br>Loss<br>Clubs | New<br>Members | Charter<br>Members | Reinstate<br>Members | Transfer<br>Members | Total<br>Member<br>Added | Total<br>Members<br>Dropped | Gain/<br>Loss<br>Members |
|-----------|--------------|------------------|------------------------|----------------|--------------------|----------------------|---------------------|--------------------------|-----------------------------|--------------------------|
| 2013-2014 | 1            | 0                | 1                      | 15             | 25                 | 9                    | 0                   | 49                       | -63                         | -14                      |
| 2014-2015 | 0            | -4               | -4                     | 1              | 1                  | 0                    | 0                   | 2                        | -153                        | -151                     |
| 2015-2016 | 0            | 0                | 0                      | 5              | 0                  | 0                    | 0                   | 5                        | -23                         | -18                      |
| 2016-2017 | 0            | -4               | -4                     | 0              | 0                  | 0                    | 0                   | 0                        | -26                         | -26                      |
| Average   | 0            | -2               | -2                     | 5              | 7                  | 2                    | 0                   | 14                       | -66                         | -52                      |